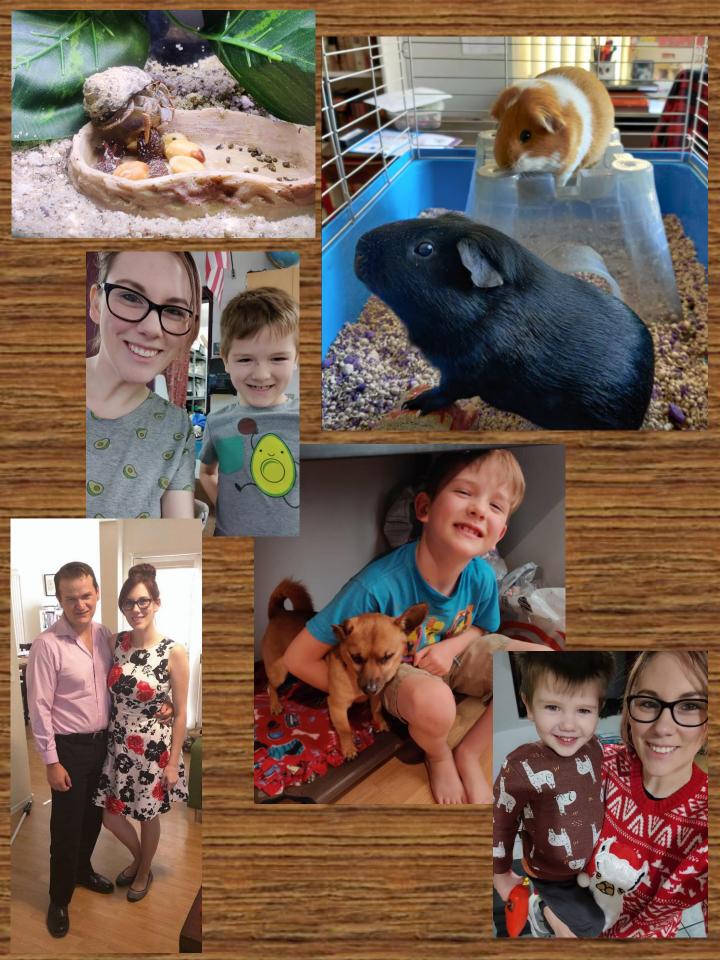

## Mrs. Berry

Food: Chipotle Movie: Star Wars: A New Hope Book: Harry Potter Color: Teal Drink: Coffee Singer: Taylor Swift Animal: Llama/Alpaca Store: Target Candy: Starbursts Welcome back to another school year! I am so excited to be your teacher and I am so looking forward to getting to know you! I have 2 sons, ages 3 and 7. I love to read, paint rocks, and watch lots of movies! I also enjoy playing Minecraft with my oldest son (we just defeated the Ender Dragon with the help of my husband!). I have 2 guinea pigs, 22 fish, 2 ghost shrimp, 7 snails, 6 hermit crabs, and 1 dog. Here's to a LLAMA-zing school year!